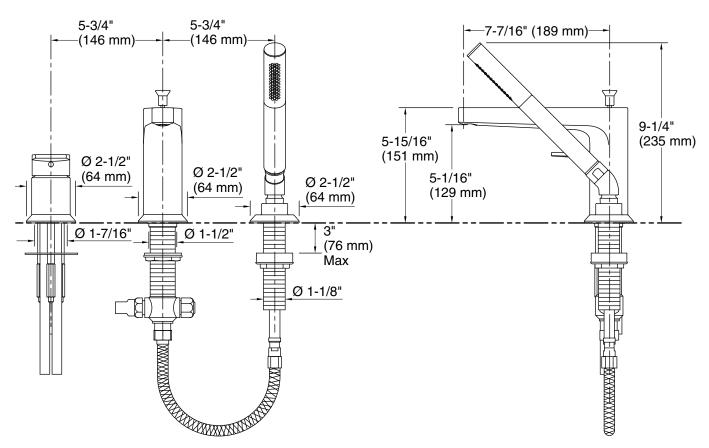

# Features

- 7-7/16" (189 mm) diverter spout.
- 11 gpm (41.6 l/min) maximum flow rate at 45 psi (3.1 bar).
- Remote-valve handle allows for ease of access.
- Single lever handle allows for simultaneous on/off activation and temperature setting.
- High-temperature limit setting for added safety.
- MasterClean<sup>™</sup> sprayface features an easy-to-clean surface that withstands mineral buildup.
- KOHLER ceramic disc valves exceed industry longevity standards for a lifetime of durable performance.

#### Faucet:

| Flow rate:  | 11 gal/min (41.6 l/min) |
|-------------|-------------------------|
| Pressure:   | 45 psi (3.1 bar)        |
| Valve bodv: | Machined-brass          |

No

Valve body:

# Drain included:

Spout:

Spout reach:

#### Handshower:

Rated maximum flow: Pressure:

1.75 gal/min (6.6 l/min) 45 psi (3.1 bar)

7-7/16" (189 mm)